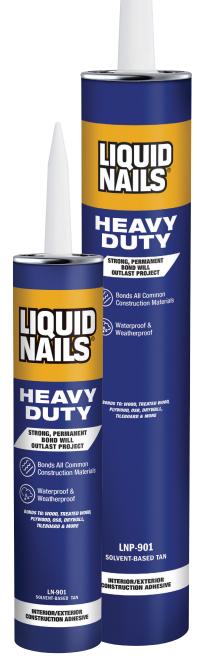

# HEAVY DUTY

STRONG PERMANENT BOND WILL OUTLAST PROJECT

LN-901/LNP-901

#### Interior/Exterior

#### **PRODUCT DESCRIPTION**

LIQUID NAILS® Heavy Duty Construction Adhesive, LN-901/LNP-901, bridges gaps, provides ten minutes working time and produces a durable, flexible, and impact-resistant bond on heavy materials. This formula contains added antioxidants for excellent all-weather performance.

### **PRODUCT ADVANTAGES**

- Strong bond will outlast project
- Bonds a wide range of construction materials
- Waterproof & weatherproof
- Interior & exterior
- Strong, durable & flexible
- Exceptional holding power
- 10 minute working time
- Bridges gaps Exceeds ASTM C-557